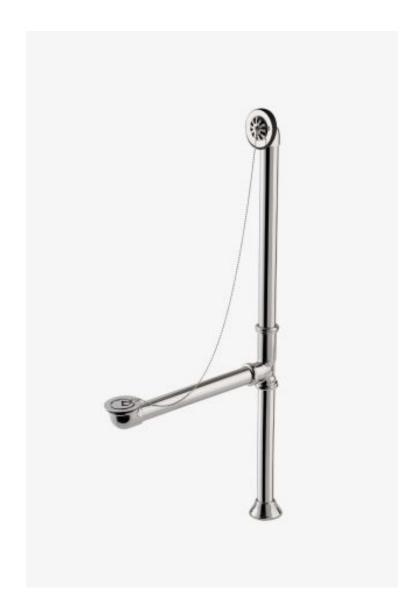

## Universal Drain Plug Waste and Overflow Drain

Style #: UNWO76

Available in Burnished Nickel, Dark Brass, Burnished Brass, Matte Nickel, Matte Gold, Vintage Brass, Chrome, Copper, Dark Nickel, Gold, Nickel and Brass

### **FEATURES**

- This plug and chain design complements a traditional environment
  Stocked in Chrome, Nickel, Matte Nickel and Unlacquered Brass finishes
- For use with Waterworks Belevedere, Saxby, Claremont and Classic bathtubs