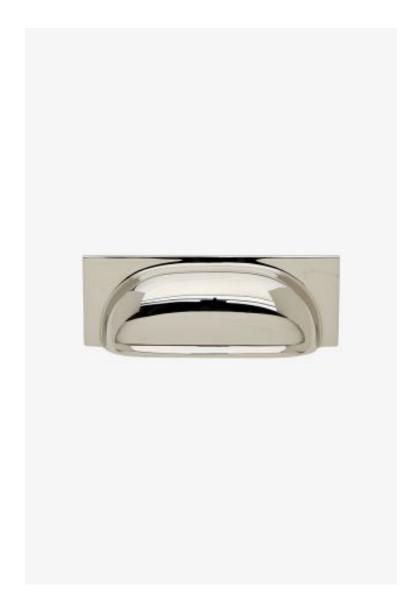

## Paragon

Paragon 4 1/4" Pull

Style #: PGHW04

Available in Matte Nickel, Burnished Brass, Nickel, Burnished Nickel, Brass and Chrome

## THE COLLECTION: Paragon

The Paragon is a different, more refined interpretation of a traditional bin pull. The elongated design elevates this utilitarian design to a higher level.