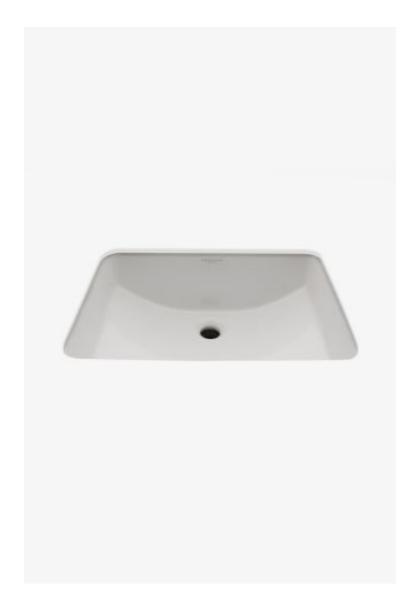

## Clara

Clara Undermount Rectangular Vitreous China Lavatory Sink Double Glazed 20 1/16" x 14 1/8" x 8"

Style #: CYLV22

Available in White and Double Glazed

## THE COLLECTION: Clara

Simple in form and smaller in size, these rectangular and oval sinks bring practical elegance to a variety of settings. Ideal for apartments and powder rooms.