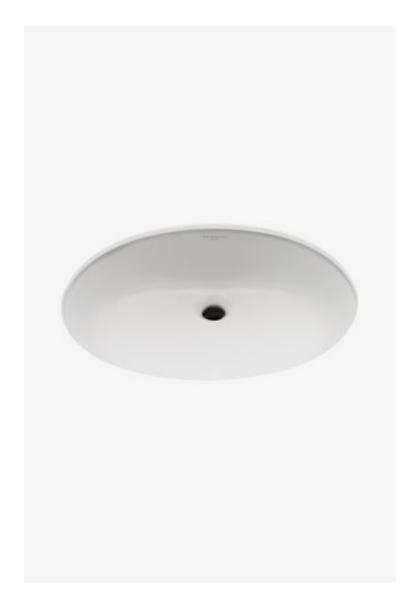

## Clara

Clara Undermount Oval Vitreous China Lavatory Sink Double Glazed 19 11/16" x 16 1/8" x 7 11/16"

Style #: CYLV12

Available in White and Double Glazed

## **FEATURES**

- High gloss finish makes Clara sinks stain and scratch resistant.
- Intense heat during the firing process produces a hard, non-porous surface that will not fade or discolor.
- Shape and drain position of this sink pushes plumbing back to provide more storage space under the sink.