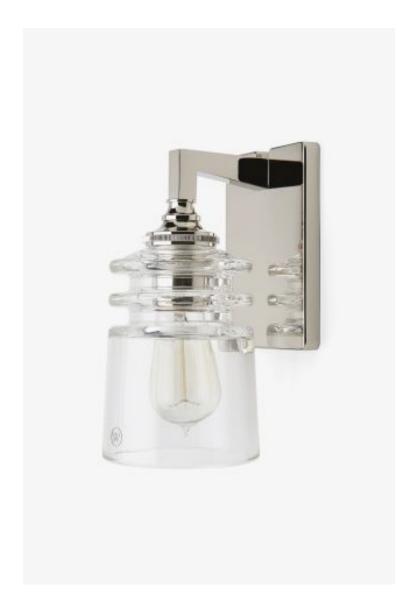

## Watt

Watt II Wall Mounted Single Arm Sconce with Glass Shade

Style #: WLLT05

Available in Nickel, Brass and Chrome

## THE COLLECTION: Watt

Inspired by the countless shapes and colors of telephone pole insulator covers, the Watt collection features two styles of large scale boron molded glass shades in clear, amber or blue. The Watt II collection features a smaller scale molded glass shade available in clear. They are an original interpretation of a vintage form and available in sconces or pendants.

## **FEATURES**

- Solid brass and boron molded glass
- Proprietary design
  Uses (1) 60W Max Edison Filament Style, E26 Base Bulb (not included)