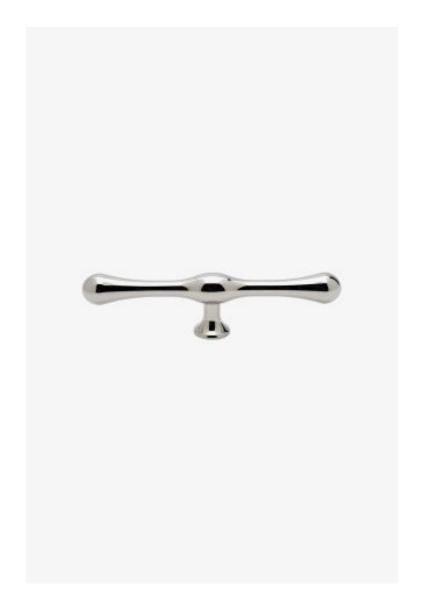

## Cushing

Cushing 6" Pull

Style #: CHHW06

Available in Matte Nickel, Chrome, Nickel, Brass, Burnished Nickel and Dark Brass

## THE COLLECTION: Cushing

Modern interpretations of early 20th Century machinery handles, the Cushing t-pull and knob are both strong and sculptural. Available in many sizes.