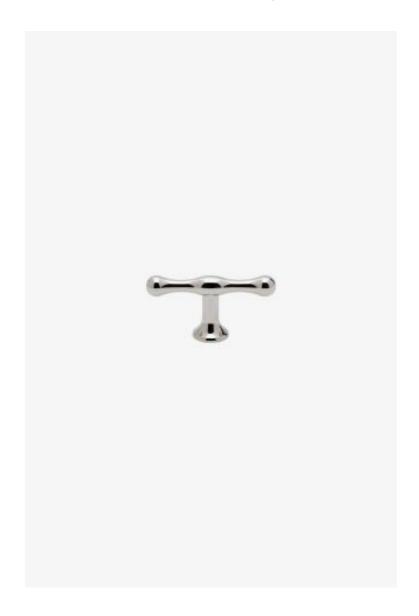

## Cushing

Cushing 3" Pull

Style #: CHHW03

Available in Chrome, Nickel, Brass, Matte Nickel, Dark Brass and Burnished Nickel

## THE COLLECTION: Cushing

Modern interpretations of early 20th Century machinery handles, the Cushing t-pull and knob are both strong and sculptural. Available in many sizes.