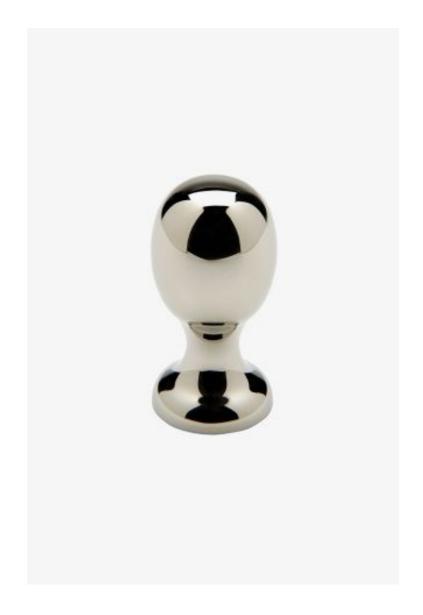

## Cushing

Cushing 7/8" Knob

Style #: CHHW01

Available in Brass, Dark Brass, Matte Nickel, Chrome, Burnished Nickel and Nickel

## THE COLLECTION: Cushing

Modern interpretations of early 20th Century machinery handles, the Cushing t-pull and knob are both strong and sculptural. Available in many sizes.

## **FEATURES**

- Solid Brass
- Machined
- Hand-polished
- Includes (1) hardware screw