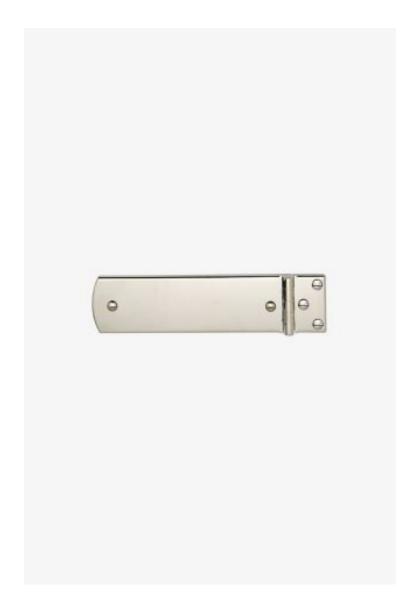

## Boothbay

Boothbay 3 1/2" Hinge

Style #: BBHW01

Available in Chrome, Matte Nickel, Nickel and Brass

## THE COLLECTION: Boothbay

The Boothbay strap hinge is a refined reinterpretation of early 20th Century ice box hinges. The concealed attachments give it a modern feel.