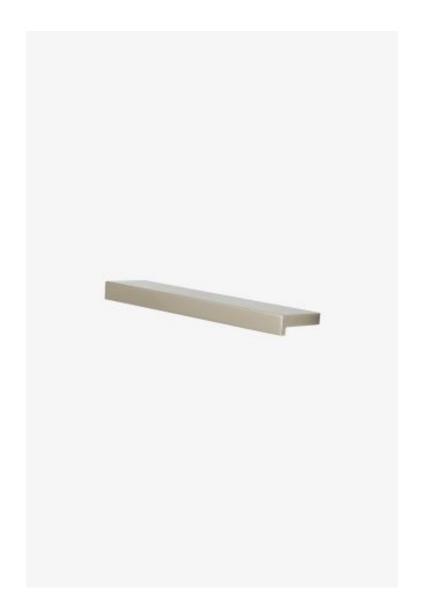

## Apex

Apex 6" Pull

Style #: AXHW06

Available in Brass, Burnished Nickel, Matte Nickel, Chrome, Burnished Brass and Nickel

## THE COLLECTION: Apex

Apex is modern, minimalist and boldly geometric. The distinct scale and understated design of this pull make it a strong and appealing statement.