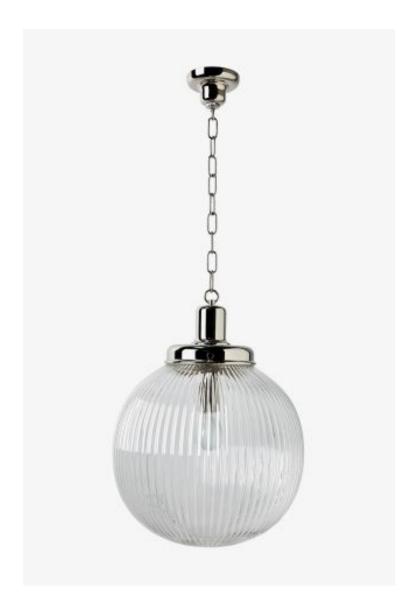

## Aurora Ceiling Mounted Large Pendant with Glass Shade

Style #: AALT01

Available in Brass and Nickel

### THE COLLECTION: Aurora

The large, fluted glass shade of Aurora is an update of early 20th Century prismatic lighting. The ridged shade helps diffuse light more evenly while obscuring the bulbs. As a result, Aurora provides ample lighting with a soft glow. Solid brass fittings.

### **FEATURES**

- Blown glass
- Clear ribbed shade
- Uses (1) 150W Max Type A21, E26 Base Bulb