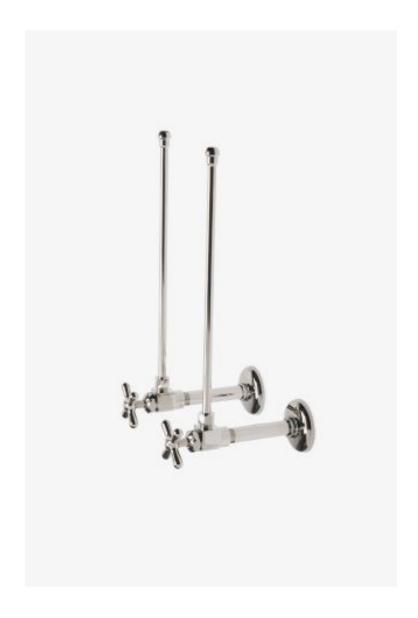

## Universal

Universal Angle Faucet Supply Kits 1/2" IPS x 3/8" O.D. Compression

Style #: UNMS38

Available in Brass, Vintage Brass, Nickel and 1/2" IPS

## **FEATURES**

- Created specifically to complement any bathroom aesthetic, the Universal faucet supply kit adds a timeless touch of elegant to your plumbing.
  Made of beautifully hand fitted and hand polished brass, this faucet supply kit has a clean design style that is simple and refined.
- Available option that complies with 0.25% Weighted Average Lead Content (WALC).