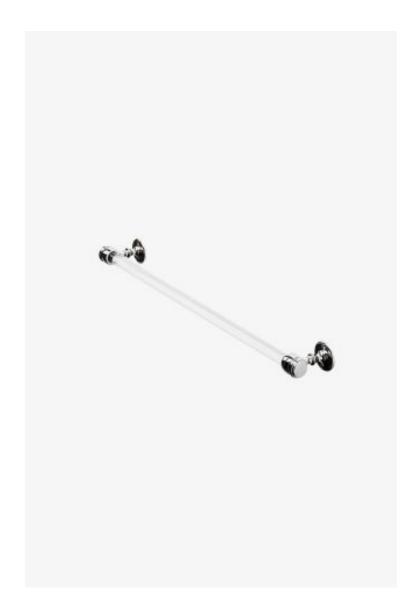

## Crystal

Crystal 23" Single Glass Towel Bar with Metal Ends

Style #: CRTB33

Available in Copper, Brass, Vintage Brass, Gold, Dark Brass, Dark Nickel, Nickel, Matte Gold, Matte Nickel, Burnished Nickel, Burnished Brass and Chrome

## **FEATURES**

- 23" x 3" x 1 3/4"
- Made from Brass
- Glass Bar
- Mounting hardware included
- 13 lb