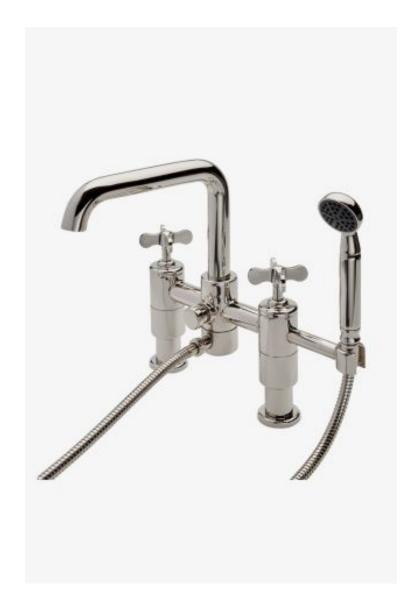

## Ludlow Deck Mounted Exposed Tub Filler with Handshower and Cross Handles

Style #: LDXT40

Available in Burnished Brass, Gold, Burnished Nickel, Dark Nickel, Matte Nickel, Vintage Brass, Nickel, Chrome, Dark Brass, Brass, Copper and Matte Gold

#### **FEATURES**

- Features All Metal Cross Handles
- Diverter handle allows bather to move water from spout to handshower
- The Handshower offers a fixed spray pattern
- Stocked in Chrome, Nickel and Brass
- Unrestricted flow for tub spout. Handshower available in 1.75gpm (6.6L/min) flow rate