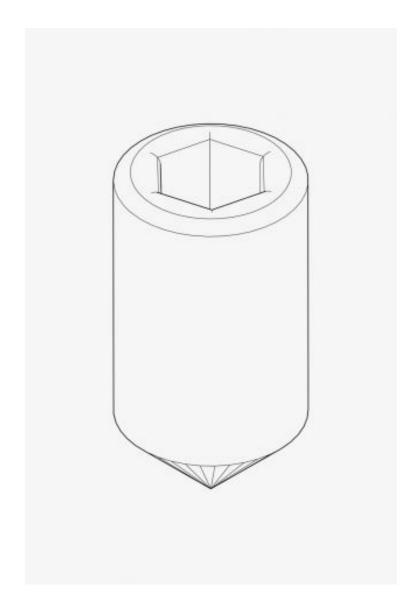

## Service Parts Fastening Set Screw

Style #: 130063

Available in Unfinished

| THE | COL | LECI | LIUNI- | Service | Parts |
|-----|-----|------|--------|---------|-------|
|     |     |      |        |         |       |