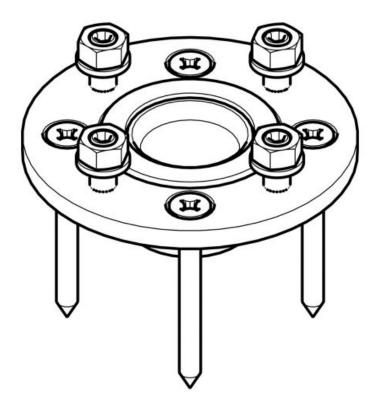

## **Service Parts**

Service Parts Mounting Hardware Kit

Style #: 049003

Available in Unfinished

| THE | COL | LECI | LIUNI- | Service | Parts |
|-----|-----|------|--------|---------|-------|
|     |     |      |        |         |       |