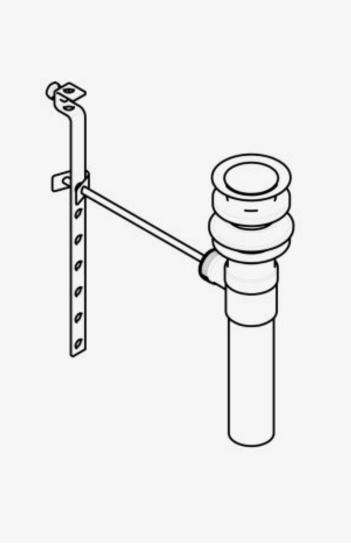

## **Service Parts**

Service Parts Waterworks Studio Pop-up Drain Kit

Style #: 226690

Available in Brass, Chrome and Nickel