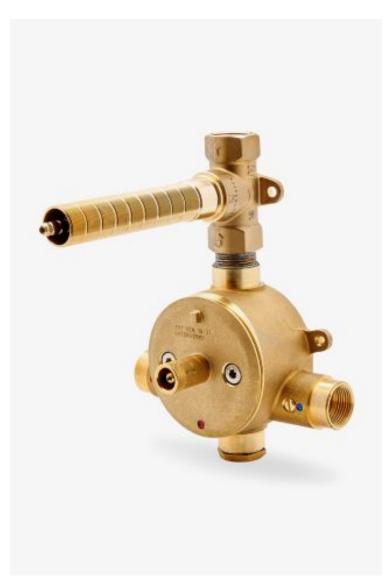

## ViaWorks

ViaWorks 3/4" Thermostatic Valve with Integrated Volume Control with 4 1/4" Spread

Style #: GUTH46

Available in Unfinished

## FEATURES

- Integrated anti-scald protection.
- 3/4" inlet and outlet connections.
- 16 gpm (gallons per minute) unrestricted maximum flow at 60 psi
- Made in Europe of Brass Construction
- Designed exclusively for the Boulevard Thermostatic Control Valve Trim