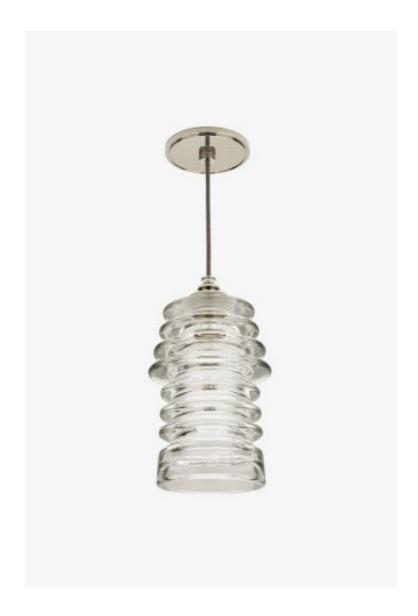

## Watt Ceiling Mounted Pendant with Ribbed Glass Shade

Style #: WLLT04

Available in Clear, Amber, Brass, Nickel, Chrome and Old Bronze

#### THE COLLECTION: Watt

Inspired by the countless shapes and colors of telephone pole insulator covers, the Watt collection features two styles of large scale boron molded glass shades in clear, amber or blue. The Watt II collection features a smaller scale molded glass shade available in clear. They are an original interpretation of a vintage form and available in sconces or pendants.

#### **FEATURES**

- Solid brass and boron molded glass
- Nickel and Chrome pendants feature gray fabric cord, while Old Bronze and Brass feature brown fabric cord
- Bulb Not Included