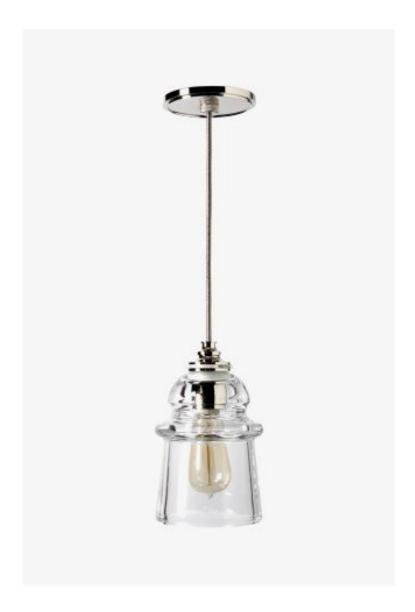

## Watt Ceiling Mounted Pendant with Plain Glass Shade

Style #: WLLT03

Available in Clear, Brass, Old Bronze, Nickel and Chrome

### THE COLLECTION: Watt

Inspired by the countless shapes and colors of telephone pole insulator covers, the Watt collection features two styles of large scale boron molded glass shades in clear, amber or blue. The Watt II collection features a smaller scale molded glass shade available in clear. They are an original interpretation of a vintage form and available in sconces or pendants.

### **FEATURES**

- Solid brass and boron molded glass
- Nickel and Chrome pendants feature gray fabric cord, while Old Bronze and Brass feature brown fabric cord
  Uses (1) 75W Max Edison Filament Style, E26 Base Bulb (not included)