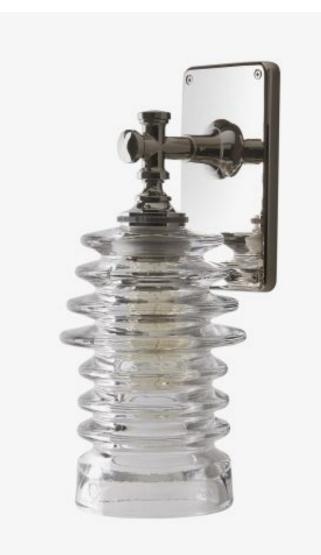

## Watt Wall Mounted Single Arm Sconce with Ribbed Glass Shade

Style #: WLLT02

Available in Clear, Amber, Old Bronze, Nickel, Chrome and Brass

### THE COLLECTION: Watt

Inspired by the countless shapes and colors of telephone pole insulator covers, the Watt collection features two styles of large scale boron molded glass shades in clear, amber or blue. The Watt II collection features a smaller scale molded glass shade available in clear. They are an original interpretation of a vintage form and available in sconces or pendants.

#### FEATURES

- Solid brass and boron molded glass
- Proprietary design
- Bulb Not Included