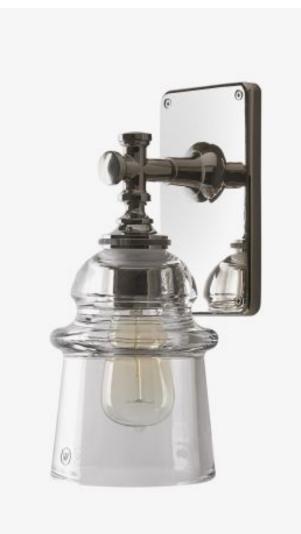

## Watt Wall Mounted Single Arm Sconce with Plain Glass Shade

Style #: WLLT01

Available in Clear, Brass, Old Bronze, Nickel and Chrome

### THE COLLECTION: Watt

Inspired by the countless shapes and colors of telephone pole insulator covers, the Watt collection features two styles of large scale boron molded glass shades in clear, amber or blue. The Watt II collection features a smaller scale molded glass shade available in clear. They are an original interpretation of a vintage form and available in sconces or pendants.