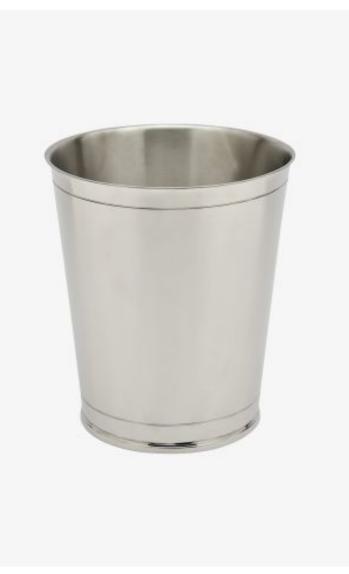

## Canter Waste Can

Style #: CTWC01

Available in Pewter

### THE COLLECTION: Canter

Inspired by vintage mint julep cups – a Kentucky Derby stable – our pewter designs feature engraved details and suit masculine and feminine baths alike. Custom engraving optional.

#### FEATURES

- 7 3/4" x 9"
- Made of Pewter
- Inspired by vintage mint julep cups, hand crafted by skilled craftsmen using the traditional techniques employed by metal workers for centuries.
- Care and Cleaning: Soap and water, cloth dry. Do not dry in a circular motion, dry up and down to maintain shine
- Made in United Kingdom