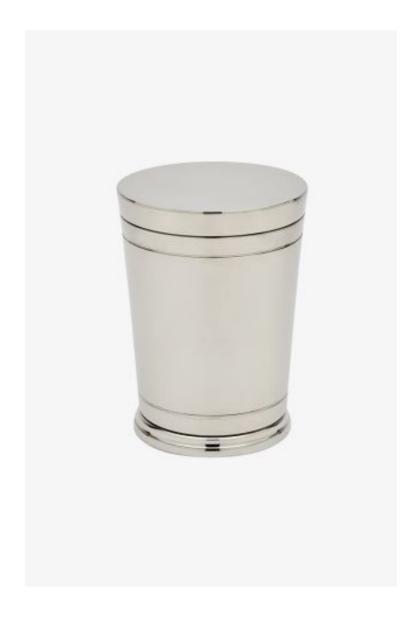

## Canter Large Container

Style #: CTCO02

Available in Pewter

### THE COLLECTION: Canter

Inspired by vintage mint julep cups – a Kentucky Derby stable – our pewter designs feature engraved details and suit masculine and feminine baths alike. Custom engraving optional.

### **FEATURES**

- 4 1/4" x 5 3/4"
- Made of Pewter
- Inspired by vintage mint julep cups, hand crafted by skilled craftsmen using the traditional techniques employed by metal workers for centuries.
- Care and Cleaning: Soap and water, cloth dry. Do not dry in a circular motion, dry up and down to maintain shine
- Made in United Kingdom