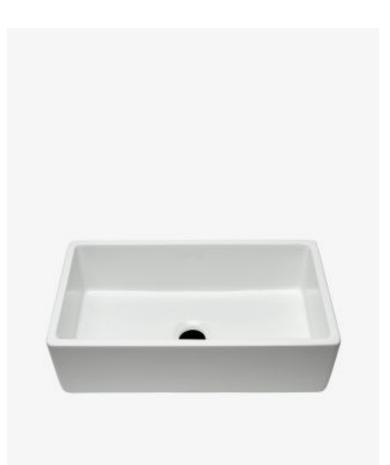

## Clayburn

Clayburn 33" x 18 1/4" x 10" Fireclay Farmhouse Apron Sink with Center Drain

Style #: CASK33

Available in White

## THE COLLECTION: Clayburn

At home in a restored farmhouse or modern beach cottage, these traditional sinks are updated to be practical and utilitarian. Made from very strong Fine Fireclay and glazed with an incredibly durable glaze, Clayburn sinks are extremely resistant to scratches and stains.