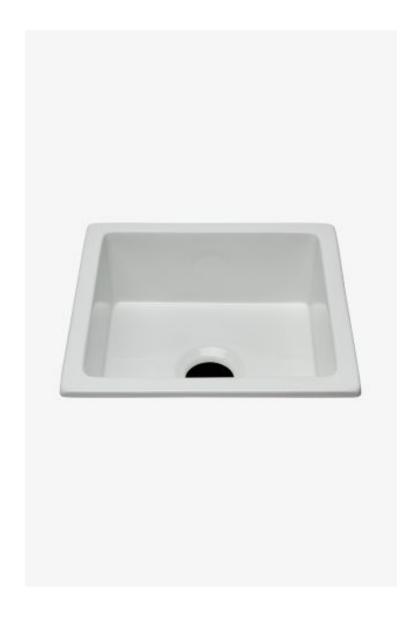

## Clayburn

Clayburn 17 1/2" x 18 3/8" x 7 7/8" Fireclay Prep Sink with Center Drain

Style #: CASK18

Available in White