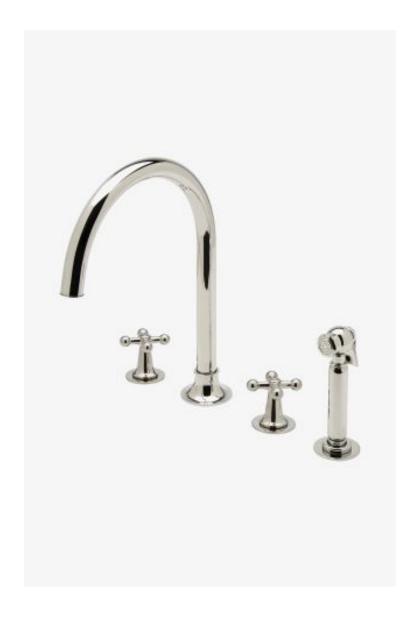

## Dash

Dash Three Hole Gooseneck Kitchen Faucet with Metal Cross Handles and Spray

Style #: DSKM20

Available in Chrome, Nickel and Brass

## **FEATURES**

- Pared down shapes, softened cuves and minimal details inspired by design elements from the 1930's.
- 10 3/8" Gooseneck swivel spout.
- Cross handles.
- Integrated diverter to divert water to side spray.
  Standard flow rate is 2.2gpm (8.3 L/min) and State of California requires a maximum of 1.8gpm(6.8 L/min). Also available in high efficiency flow options. Contact a sales associate for details.