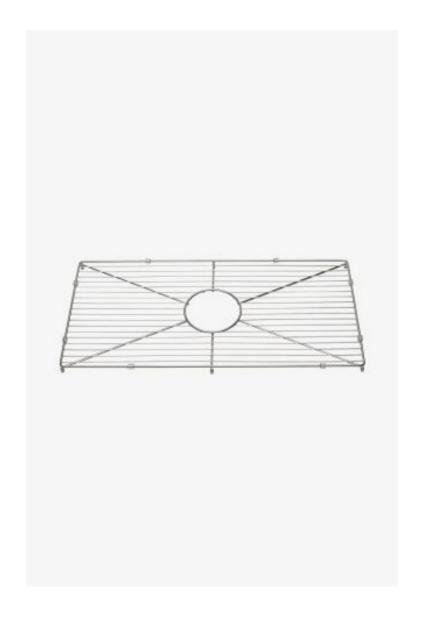

## Clayburn Sink Bottom Grid for CASK33

Style #: CASA33

Available in Stainless Steel

### **FEATURES**

- Designed to fit the CASK51 Clayburn Fireclay Farmhouse Apron Kitchen Sink.
- Protects the sink from impacts by large pots and pans and buffers the sound of items dropped into the sink.
- Help items left in the sink to dry by allowing air circulation.
- Stainless steel will not rust and non-skid feet preent scratching.