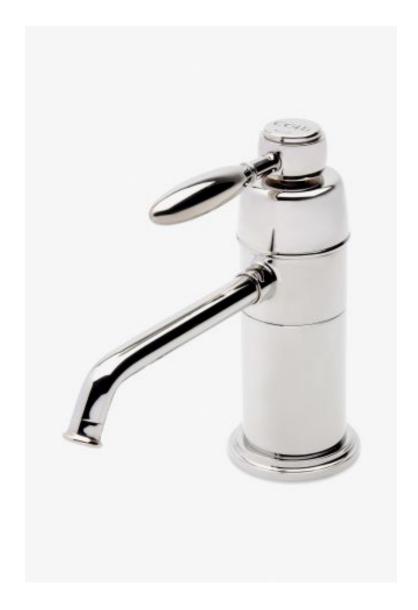

## Universal Traditional One Hole Filtered Cold Water Dispenser with Lever Handle

Style #: UNWD12

Available in Gold, Copper, Nickel, Dark Nickel, Burnished Nickel, Vintage Brass, Matte Gold, Chrome, Dark Brass, Brass and Burnished Brass

### **FEATURES**

- Single Handle OperationSpout can swivel 360°

- On demand filtered cold water, between 39.2°F and 50°F
  Universal, low profile design complements any Kitchen Mixer
- Avaliable 1.0gpm (3.8L/min)