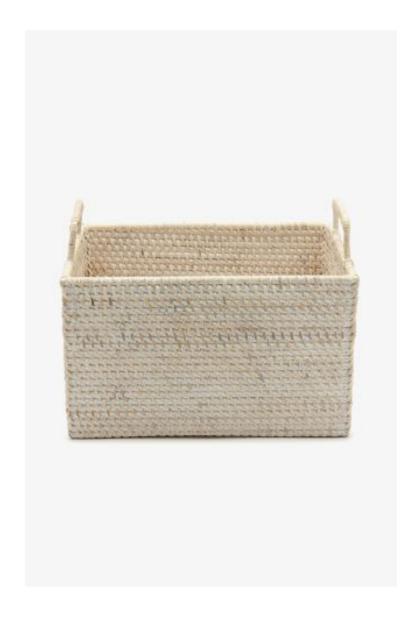

## Palm Shelf Basket

Style #: PLBA15

Available in White Wash

#### THE COLLECTION: Palm

Our Palm collection is handmade using centuries old, traditional methods. Useful trays, pedestals and storage basket have a simplicity and durability that is perfect for your home.

### **FEATURES**

- 13" x 8 3/4" x 9 3/4"
- Made of Natural Rattan
- Each item has a unique handcrafted look, as they are hand-woven piece by piece using centuries old, traditional methods. Useful trays, hampers and storage baskets have a simplicity and durability that is perfect for your home
- Care and Cleaning: Use a soft cleaning brush or wash with lukewarm water, then air dry. Keep palm away from high temperatures such as fireplaces and heaters
- · Made in Vietnam