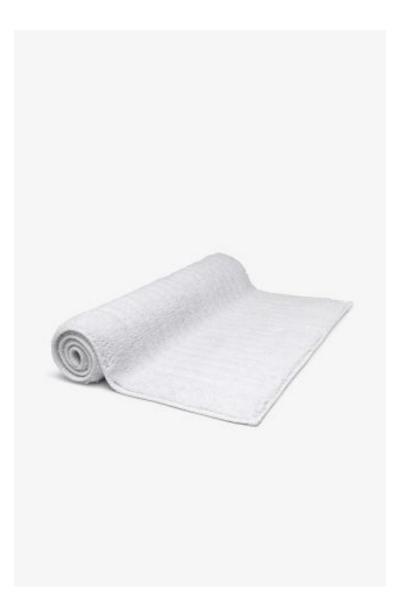

## Duna Bath Rug 25" x 72"

Style #: DZRU04

Available in White

### THE COLLECTION: Duna

Made exclusively for Waterworks, our durable Duna rugs feature a delicate line etching, reminiscent of sand dues. Its 100% cotton composition, paired with unique detailing, brings in refined design utility to the bath.

#### FEATURES

- 25" x 72"
- Made from 100% Cotton, 2000 GSM
- Made exclusively for Waterworks, our durable Duna rugs feature a delicate line etching, reminiscent of sand dunes
- Care and Cleaning: Machine wash warm. Do not bleach. Tumble dry low. Do not dry clean.
- Made in Portugal