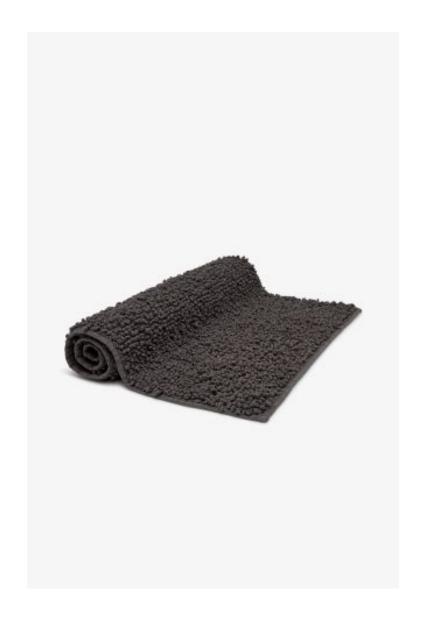

## **Bramble**

Bramble Bath Rug 25" x 39"

Style #: BRRU02

Available in Charcoal

## **FEATURES**

- 25" x 39"
- Made from 95% Cotton and 5% Polyester, 2450 GSM
- Fashioned with striking twisted Cotton blend loops, our exclusive Waterworks Bramble rugs are enhanced from their palette of gray and white tones to beautify while adding texture to any room of the home
- Care and Cleaning: Machine wash warm. Do not bleach. Tumble dry low. Do not dry clean.
- Made in Portugal