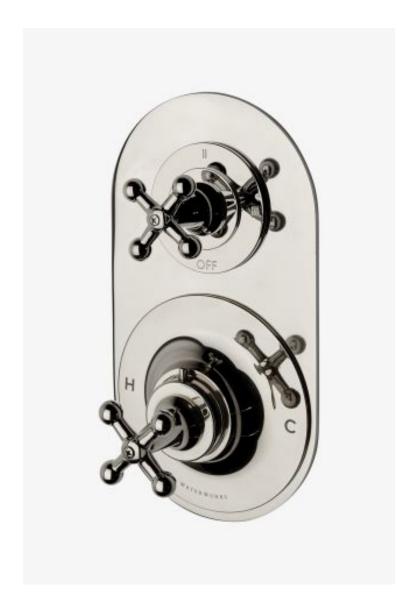

## Dash

Dash Metal Cross Handle Thermostatic with Metal Cross Handle Three Way Diverter Trim

Style #: DSTH23

Available in Brass, Nickel, Matte Nickel and Chrome

## **FEATURES**

- Metal Cross Handle
- The thermostatic valve and three way diverter trims are housed neatly together on an oval back plate for a clean install in the shower.
  Stocked in Nickel, Chrome, Unlacquered Brass, and Matte Nickel finishes
- Requires valve rough sold separately