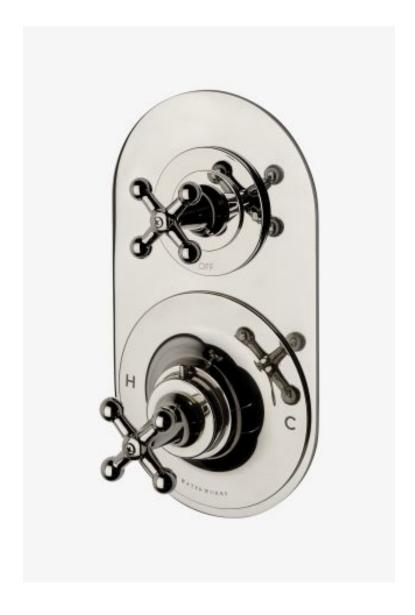

## Dash

Dash Metal Cross Handle Thermostatic with Metal Cross Handle Two way Diverter Trim

Style #: DSTH22

Available in Chrome, Brass, Matte Nickel and Nickel

## **FEATURES**

- Metal Cross Handle
- The thermostatic valve and two way diverter trims are housed neatly together on an oval back plate for a clean install in the shower.
  Stocked in Nickel, Chrome, Unlacquered Brass, and Matte Nickel finishes
- Requires valve rough sold separately