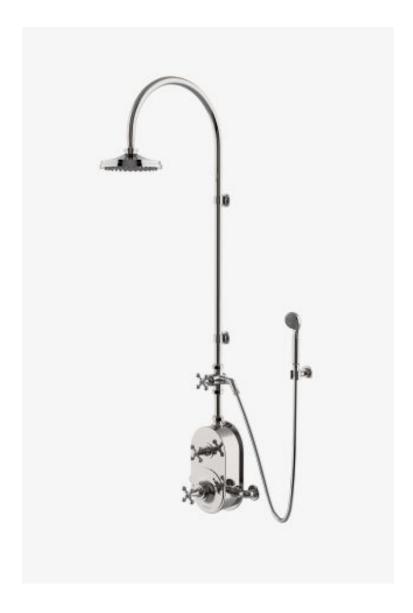

## Dash

Dash Exposed Thermostatic Shower System with 8" Shower Head, Handshower, Metal Cross Diverter Handle and Metal Cross Handles

Style #: DSXS40

Available in Nickel, Brass and Chrome

## **FEATURES**

- Features an intergrated thermostatic shut-off valve
- The Shower Riser is designed to be field cut to accommodate varying shower heights
  The Exposed diverter body can be installed with the handshower elbow on the right or the left
- Stocked in Nickel, Chrome, Unlacquered Brass, and Matte Nickel finishes
- Standard flow rate is 2.5gpm (9.5 L/min). Also available in high efficient flow options. Contact your sales associate or call 1 (800) 899-6757 for