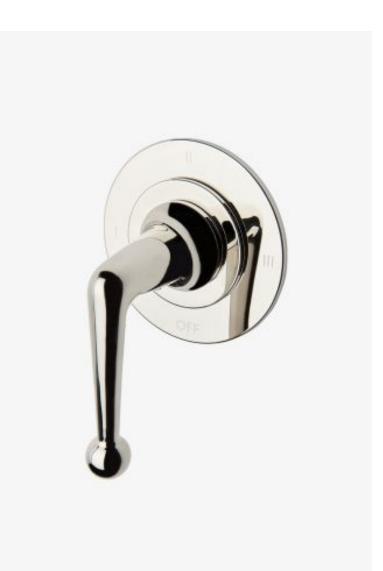

## Dash

Dash Three Way Thermostatic Diverter Valve Trim with Roman Numerals and Metal Lever Handle

Style #: DS3T10

Available in Chrome, Nickel and Brass

## FEATURES

- Metal Lever Handle
- For use with a Thermostatic shower system and thee waterway outlets such as a handshower, shower head, or tub spout
- Roman Numeral Icons
- Stocked in Nickel, Chrome, Unlacquered Brass, and Matte Nickel finishes
  Requires valve rough GUDV66(USA) or GU66DV(UK) sold separately.