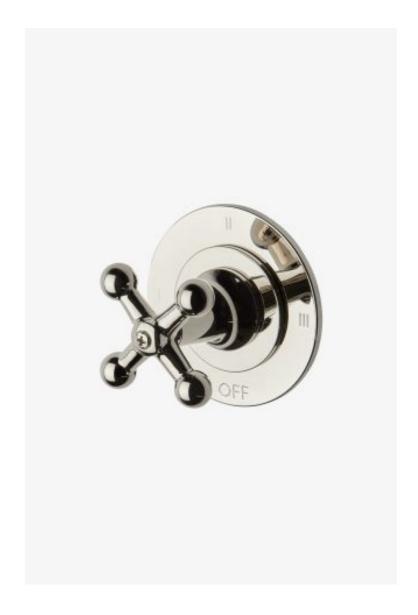

## Dash

Dash Three Way Thermostatic Diverter Valve Trim with Roman Numerals and Metal Cross Handle

Style #: DS3T01

Available in Matte Nickel, Nickel, Brass and Chrome

## **FEATURES**

- Metal Cross Handle
- For use with a Thermostatic shower system and thee waterway outlets such as a handshower, shower head, or tub spout
- Roman Numeral Icons
- Stocked in Nickel, Chrome, Unlacquered Brass, and Matte Nickel finishes
  Requires valve rough GUDV66(USA) or GU66DV(UK) sold separately.