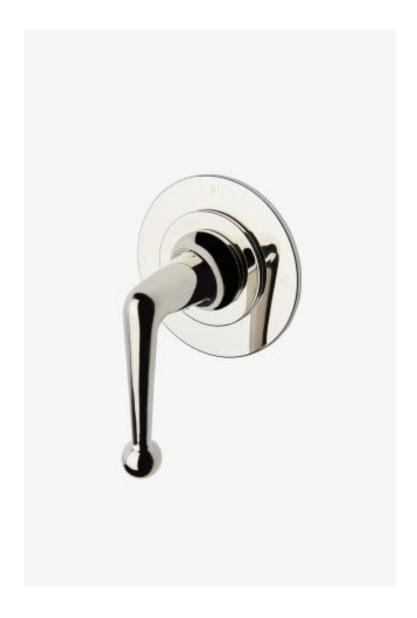

## Dash

Dash Three Way Pressure Balance Diverter Valve Trim with Roman Numerals and Metal Lever Handle

Style #: DS3P10

Available in Nickel and Matte Nickel

## **FEATURES**

- Metal Lever Handle
- For use with a Pressure Balance shower system and three waterway outlets such as a handshower, shower head, or tub spout
- Roman Numeral Icons
- Stocked in Nickel, Chrome, Unlacquered Brass, and Matte Nickel finishes
- Requires valve rough GUDV3P(US) or GU65DV(UK) sold separately