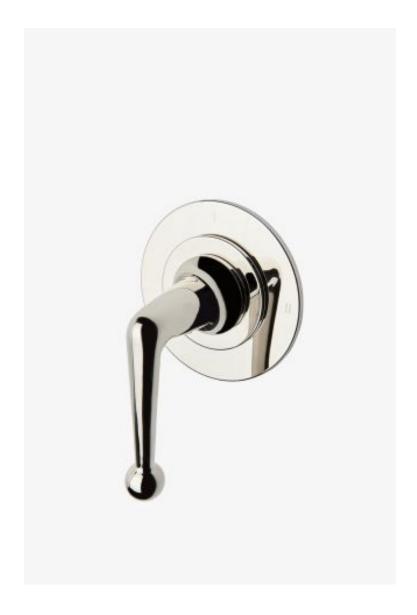

## Dash

Dash Two Way Pressure Balance Diverter Valve Trim with Roman Numerals and Metal Lever Handle

Style #: DS2P10

Available in Nickel, Brass and Chrome

## **FEATURES**

- Metal Lever Handle
- For use with a Pressure Balance shower system and two waterway outlets such as a handshower, shower head, or tub spout
- Roman Numeral Icons
- Stocked in Nickel, Chrome, Unlacquered Brass, and Matte Nickel finishes
  Requires valve rough GUDV23(USA) or GU23DV(UK) sold separately.