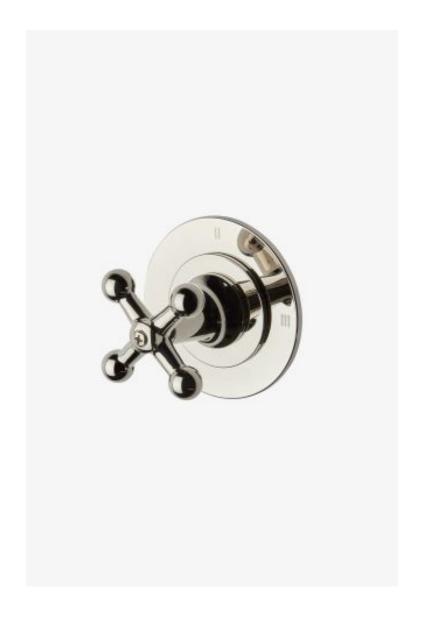

## Dash

Dash Two Way Pressure Balance Diverter Valve Trim with Roman Numerals and Metal Cross Handle

Style #: DS2P01

Available in Brass, Chrome, Nickel and Matte Nickel

## **FEATURES**

- Metal Cross Handle
- For use with a Pressure Balance shower system and two waterway outlets such as a handshower, shower head, or tub spout
- Roman Numeral Icons
- Stocked in Nickel, Chrome, Unlacquered Brass, and Matte Nickel finishes
  Requires valve rough GUDV23(USA) or GU23DV(UK) sold separately.