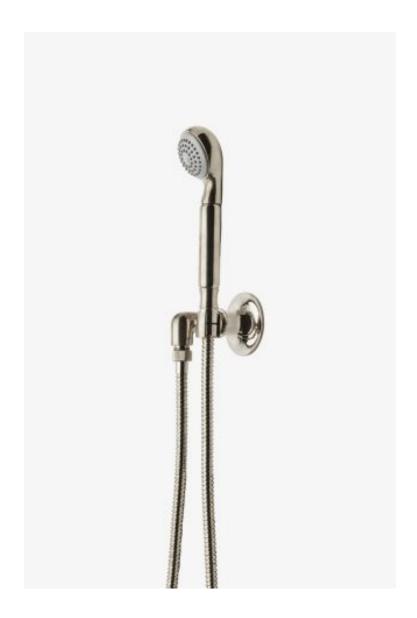

# Dash Handshower on Hook with Metal Handle

Style #: DSHS01

Available in Nickel, Matte Nickel and Brass

## THE COLLECTION: Dash

A blend of art and function, Dash pays homage to design elements of the 1930s with pared-down shapes, softened curves and minimal details.

### **FEATURES**

- Features a supply elbow with integrated hook to hold the handshower.
- Stocked in Nickel, Chrome, Unlacquered Brass, and Matte Nickel finishes
  Stocked in 2.5gpm (9.5 L/min) and 1.75gpm (6.6 L/min). State of California requires 1.75gpm (6.6 L/min) to comply with their water conservation requirements. Other flow options are available to order, contact your sales associate or call 1 (800) 899-6757 for details.