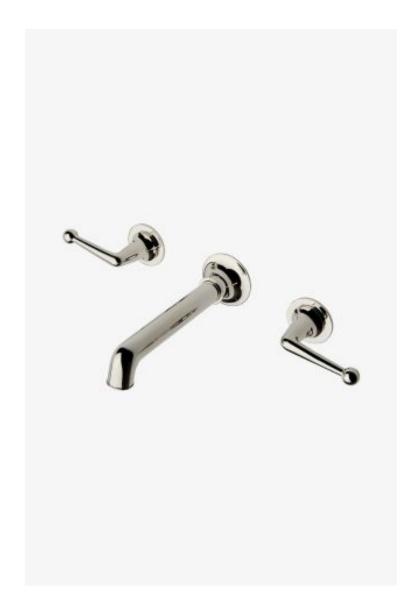

## Dash

Dash Three Hole Wall Mounted Lavatory Faucet with Metal Lever Handles

Style #: DSLS70

Available in Brass and Nickel

## **FEATURES**

- Metal Lever Handle
- Includes European push touch style drain.
- Stocked in Nickel, Chrome, Unlacquered Brass, and Matte Nickel finishes
- Standard flow rate is 2.2gpm (8.3 L/min) and State of California requires 1.2gpm(4.5 L/min). Also available in other flow options. Contact a sales associate for details.