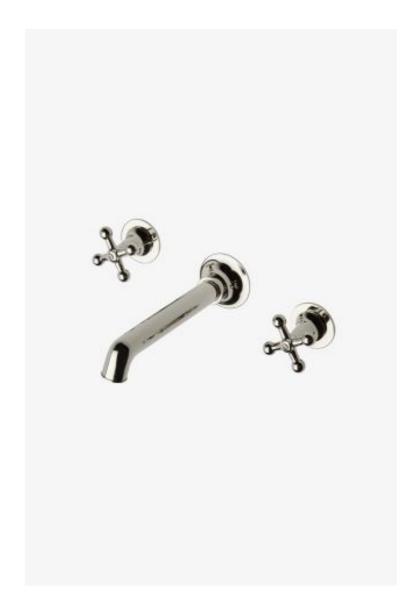

## Dash

Dash Three Hole Wall Mounted Lavatory Faucet with Metal Cross Handles

Style #: DSLS60

Available in Nickel and Chrome

## **FEATURES**

- Metal Cross Handle
- Includes European push touch style drain.
- Stocked in Nickel, Chrome, Unlacquered Brass, and Matte Nickel finishes
- Standard flow rate is 2.2gpm (8.3 L/min) and State of California requires 1.2gpm(4.5 L/min). Also available in other flow options. Contact a sales associate for details