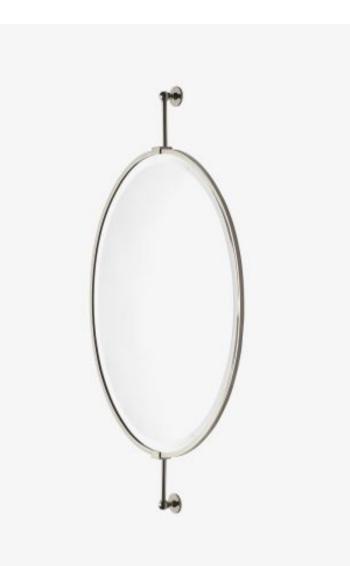

# Crystal Wall Mounted Oval Mirror on Bar 24" x 2 1/2" x 42 3/16"

Style #: CRMR51

Available in Dark Nickel, Chrome, Dark Brass, Vintage Brass, Burnished Nickel, Matte Nickel, Burnished Brass, Matte Gold, Brass, Gold and Nickel

### FEATURES

- 24" x 42 3/16" x 2 1/2"
- Designed by and exclusive to Waterworks
- Made from Brass
- Available in Chrome, Nickel, and Unlacquered Brass
- Rod mounted oval mirror