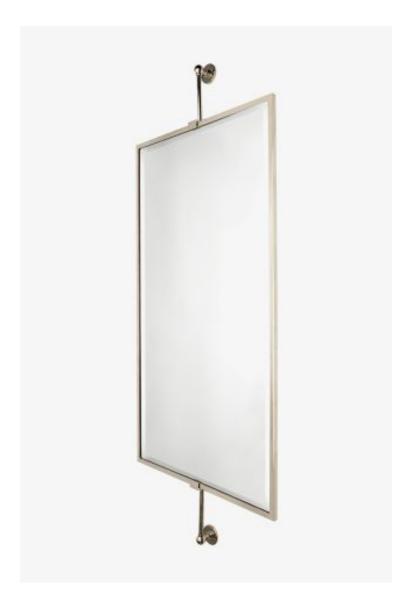

## Crystal

Crystal Wall Mounted Rectangular Mirror on Bar 19 1/2" x 2 1/2" x 48"

Style #: CRMR50

Available in Matte Nickel, Burnished Brass, Matte Gold, Nickel, Gold, Brass, Dark Nickel, Chrome, Dark Brass, Vintage Brass and Burnished Nickel

## **FEATURES**

- 19 1/2" x 48" x 2 1/2"
- Designed by and exclusive to Waterworks
- Made from Brass
- Available in Chrome, Nickel, and Unlacquered Brass
- Rod mounted rectangular mirror