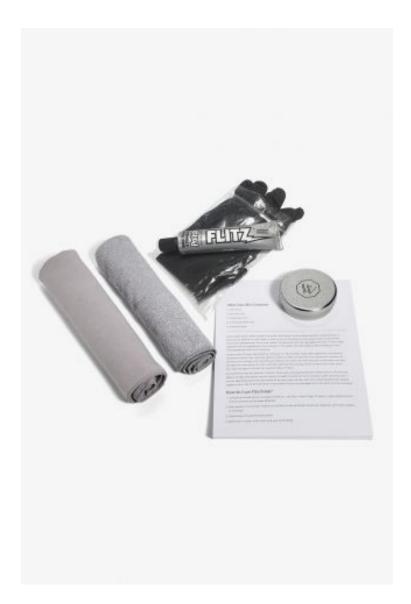

#### FEATURES

- The After Care Kit is only to be used on finish issues that cannot be resolved with our general cleaning guidelines of mild soap and water. Flitz polish is only to be used on chrome, nickel or brass and never to be used on other finishes as it may remove the living finish.
- Each kit includes a Waterworks drying cloth, Waterworks polishing cloth, Packet of Flitz polish, Nitrile gloves, and Carnauba wax.