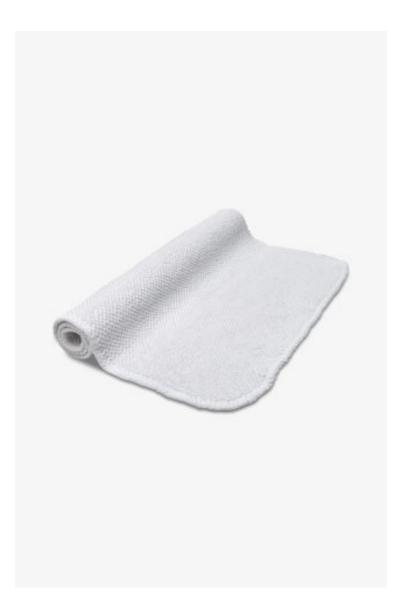

## Grano Bath Mat

Style #: GNMA02

Available in White

### THE COLLECTION: Grano

Grano adds texture to interiors. Rugs small-scale for a bath but fit in any room. Towels in an exclusive 550-gram weight have a loop for hanging and coordinate with the Grano robe.

#### FEATURES

- 20" x 31"
- Made from 100% Cotton, 1700 gsm
- Grano, named for the ancient grain-like weave it resembles, adds a touch of texture to any interior. Rugs, the root of the collection, are small-scale enough for a bathroom, but equally fitting in any room of the home
- Care and Cleaning: Machine wash warm, Do not bleach. Tumble dry on low heat. Iron on medium if needed. Do not dry clean.