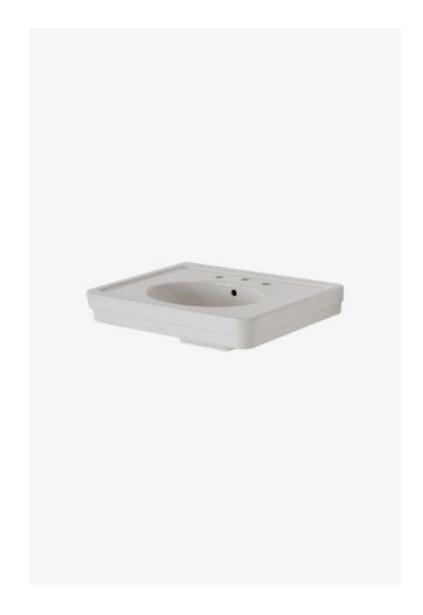

## Alden

Alden Fine Fire Clay Lavatory Sink 28" x 22" x 8 3/4"

Style #: ALSK01

Available in Bright White

## **FEATURES**

- Designed exclusively for the Waterworks Studio.
- · Streamlined silhouettes.
- Ideal for smaller spaces and transitional interiors.
- All dimensions are based on original specifications and are subject to change and variation. All products should be on-site prior to rough-in to allow
  the installer to visualize the installation and verify dimensions. Dimensions taken for the purposes of cutting templates should always be taken from
  each product directly.