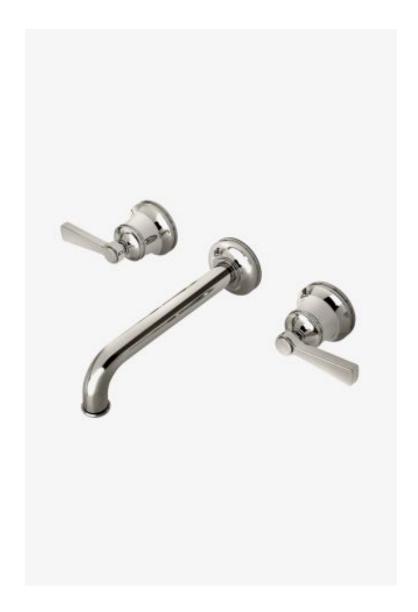

## Transit Wall Mounted Lavatory Faucet with Lever Handles

Style #: TRLS70

Available in Brass and Chrome

### **FEATURES**

- Lever Handles
- Includes Universal Lift and Turn Drain (UNLD30) which fits 1-1/2" through 1-3/4" drain hole openings
- Stocked in Chrome, Nickel and Brass
- Available in 1.2gpm (4.5L/min) flow rate