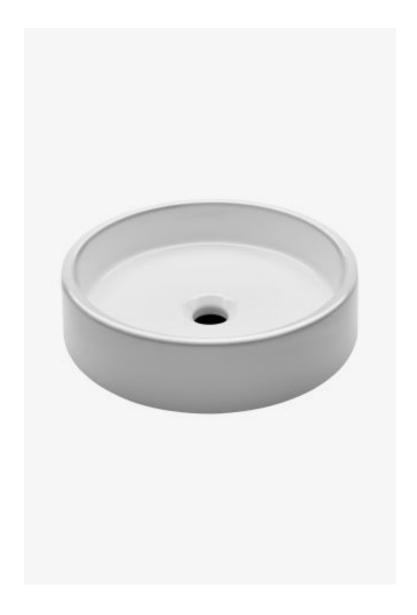

## Clara

Clara Undermount Round Vitreous China Double Glazed Lavatory Sink 15 3/4" x 15 3/4" x 4"

Style #: CYLV31

Available in Bright White and Double Glazed